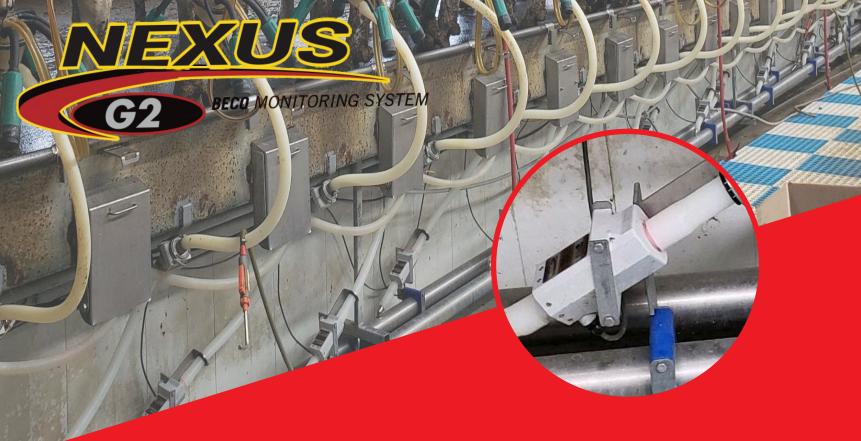

# WORLD-CLASS, UNRIVALED STAND-ALONE MILK METER

NO MOVING PARTS / NO RESTRICTIONS ECONOMICAL WITH A 5YR WARRANTY

INTEGRATES WITH ALL SYSTEMS & BRANDS ACCURATE INDIVIDUAL COW MILK WEIGHTS

### 7/8" flow-through milk path

-This allows for a steady claw vacuum creating a fast and gentle milking experience