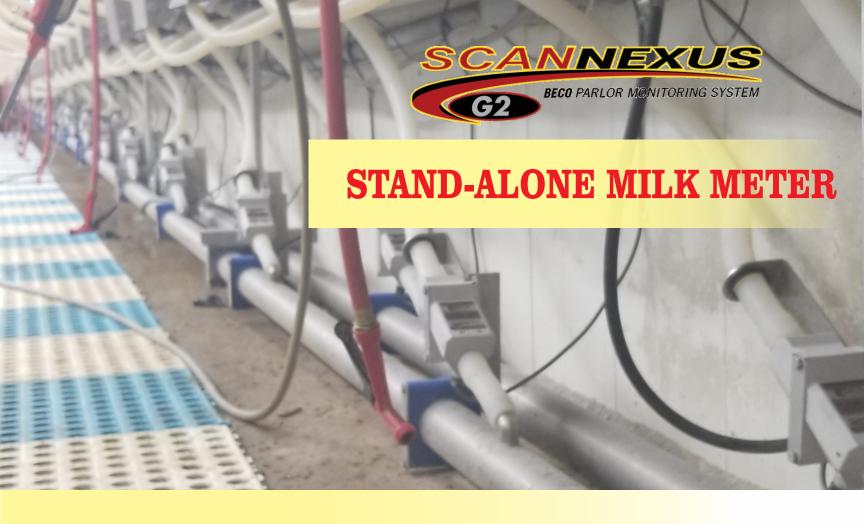

# WORLD-CLASS, UNRIVALED STAND-ALONE MILK METER

NO MOVING PARTS / NO RESTRICTIONS ECONOMICAL WITH A 5YR WARRANTY

INTEGRATES WITH ALL SYSTEMS & BRANDS ACCURATE INDIVIDUAL COW MILK WEIGHTS

### 7/8" flow-through milk path

-This allows for a steady claw vacuum creating a fast and gentle milking experience

#### Plug and play installation

-Truly a plugin meter that allows for a fast and easy installation