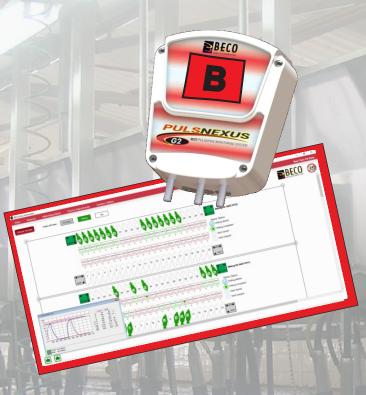

#### 24/7 PULSATION MONITORING

- -Alarm diagnostics, not just a red light
- -Easily adapts to all systems
- -Ability to control the pulsator
- -Monitors parlor performance
- -Sends alerts to Dairyman automatically
- -Helps manage employees

#### **PULSNEXUS MONITORS**

Hoses that fall off **Holes in Air Tubes** Cracked, or split liners **Plugged Hoses** Dirty Filters in fresh air system Malfunctioning vacuum regular Dirty or faulty pulsator