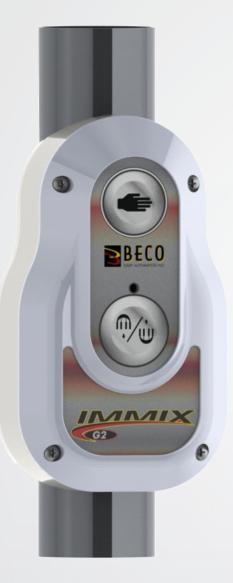

Milking performance and procedure information to assist in improved parlor management.

Detacher settings are easily changed with the click of a mouse.

Set maximum milk time for both Automatic milking mode and Manual milking mode.

Real time information at the computer.

A BECO 7/8" system the accepts both 7/8" and 3/4" milk hose for maximum milk quality benefits.

Optional Grab-N-Go feature for vacuum models allowing a operator to attach units with out touching a button.