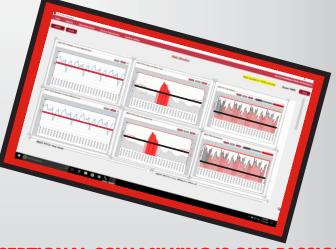

## PARLOR MANAGEMENT IN AN ECONMICAL DETACHER

**REAL TIME PIT DATA** 

SEE EVERYTHING HAPPENING IN YOUR PARLOR FROM THE COMFORTS OF YOUR OFFICE

**EASY TO INTERPRET DASHBOARD** 

SEE ALL CRITICAL PARLOR
PERFORMANCE DATA AT A GLANCE

Milking performance and procedure information to assist in improved parlor management.

Detacher settings are easily changed with the click of a mouse.

Set maximum milk time for both Automatic milking mode and Manual milking mode.

Real time information at the computer.

A BECO 7/8" system the accepts both 7/8" and 3/4" milk hose for maximum milk quality benefits.

Optional Grab-N-Go feature for vacuum models allowing a operator to attach units with out touching a button.